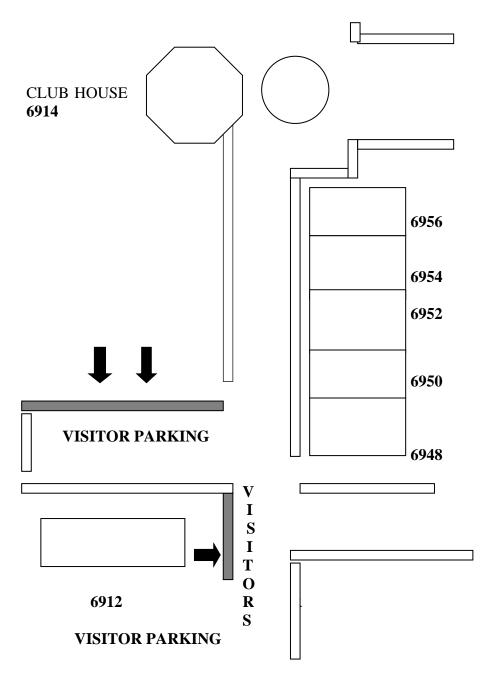

#### **PARKING**

Guest of lessee who will visit Hunting Ridge Condominium during this party, must park only in areas noted on the map that is part of this contract. The Lessee is expected to police the parking activity to insure that guests comply with this rule. Failure to comply with the parking requirements will result in the loss of the security deposit. If Hunting Ridge Condominium receives a parking violation complaint from neighbors, the deposit can be held. The Association is not responsible for any guests' cars while on the property. <u>DO NOT PARK IN THE PERMIT REQUIRED "A" SPACES. IMPROPERLY PARKED VEHICLES WILL BE TOWED WITHOUT NOTICE.</u>

### PARTY ROOM ATTENDEES PLEASE PARK IN THE AREAS INDICATED BELOW

DO NOT PARK IN THE PERMIT REQUIRED "A" SPACES. IMPROPERLY PARKED VEHICLES WILL BE TOWED WITHOUT NOTICE.

<u>•</u>